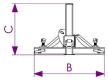

## **Physical Dimensions:**

(A) - Length: 15'-0"

(B) - Width: 3'-2.5"

(C) - Height: 2'-4"

**Weight:** 970 lbs (440 kgs)