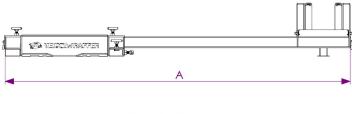

## **Physical Dimensions:**

(A) - Length: 15'-0"

(B) - Width: 3'-2.5"

(C) - Height: 2'-4"

**Weight:** 970 lbs (440 kgs)