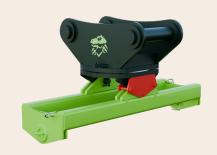

## **Excavator Adapter**

## **Adapter Features:**

- Attachment pins for quick attach to excavator
- Turn-table for machine rotation with locking pin to lock out rotation
- Two-way pivot points to eliminate binding when wrapping over rough terrain
- Removable safety pin to keep adapter level and secure while transporting
- Custom pin sizes available
- Quickly attach to the top of VelociWrapper or trailer with the included pin system
- Durable Moss Green and Lifted Lime Powdercoat Finish
- Rugged and tough, yet efficient weightconcious design