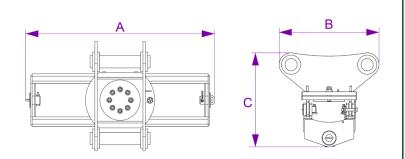

## **Physical Dimensions:**

(A) - Length: 3'-3.6"

**(B) - Width:** 1'-9.15"

(C) - Height: 1'-7.9"

Weight: 230 lbs (104 kgs)